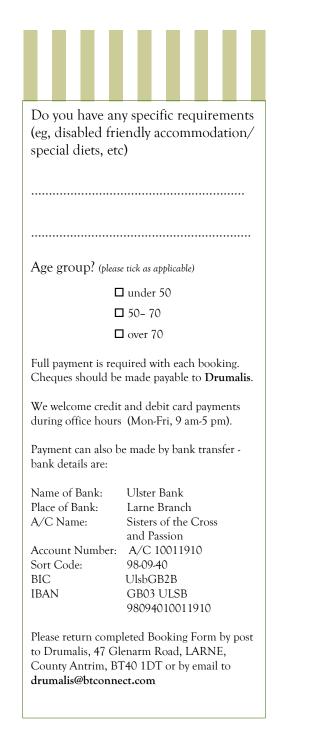

#### Cost:

The cost of the 8 day Directed Retreat is £695 sterling per person. The cost of the 6 day Directed Retreat is £525 sterling per person and the cost of the 4 day Directed Retreat is £355 sterling per person. The prices include all meals, accommodation and spiritual direction.

#### Drumalis and Covid-19:

We would like to reassure you that the safety of our guests and staff is paramount. We have made the necessary changes to adhere to all current legislation. We require that guests have a negative result from a Covid-19 lateral flow test, taken a maximum of 24 hours prior to arrival. Should this requirement change, we will contact you.