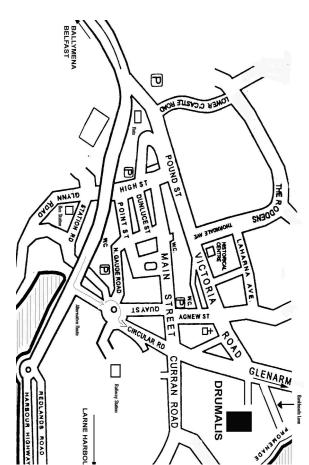

**By Road:** From Belfast take the M2 and leave it at the A8 exit. Just outside Larne leave the A8 by turning left onto Pound Street at the High Rise Flats. Continue straight on, through three sets of traffic lights to the end of Victoria Road, Drumalis gates are directly across the Glenarm Road.

**By Public Transport:** From Railway, Bus and Harbour follow the signs for the Coast Road. Drumalis is on the right before Bankheads Lane before you leave the town.

If you would like further information about getting to Drumalis, please do not hesitate to contact us.

DIRECTIONS